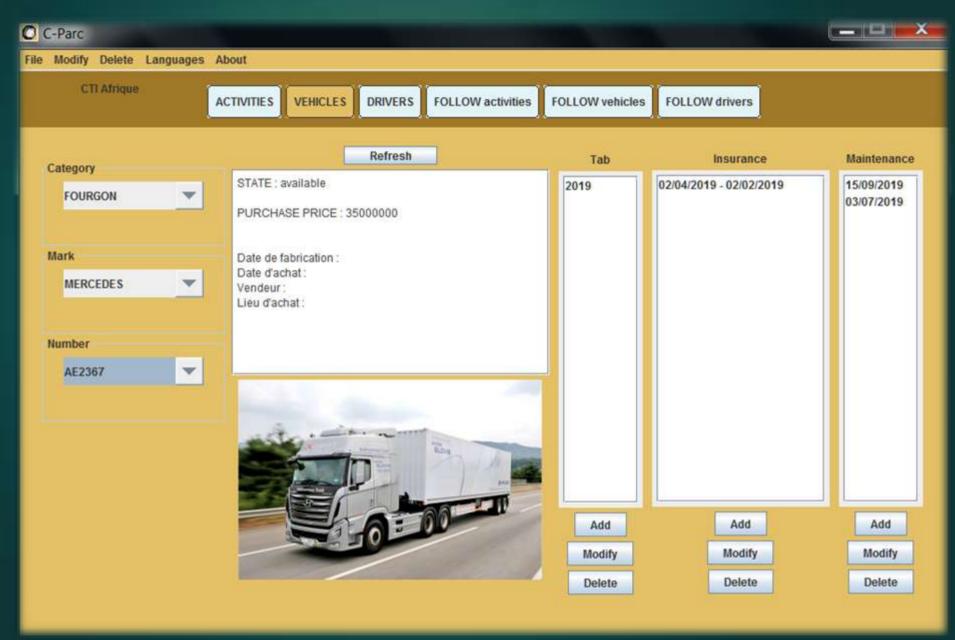

## Simple, easy to use and direct, C-Parc, it's 6 functions.

**ACTIVITIES** 

VEHICLES

DRIVERS

**FOLLOW** activities

**FOLLOW vehicles** 

**FOLLOW drivers** 

#### **ACTIVITIES**

Define your projects

#### **VEHICLES**

Define your vehicles and their information

#### **DRIVERS**

Define your drivers and their information

## **ACTIVITIES MONITORING**

Consult your profit separately and collectively

## **VEHICLES MONITORING**

Consult the difference between vehicles costs and their use

### **DRIVERS MONITORING**

Consult drivers' activity