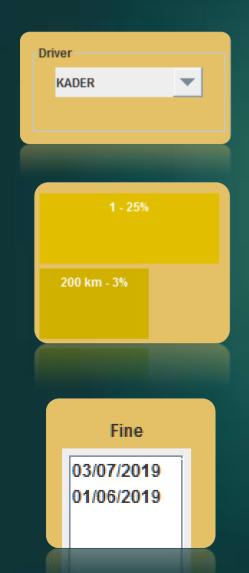

# **DRIVERS**

# **DRIVERS**

Simple record of information about drivers

Individual representation of activity in the company

Add fines related to the drivers