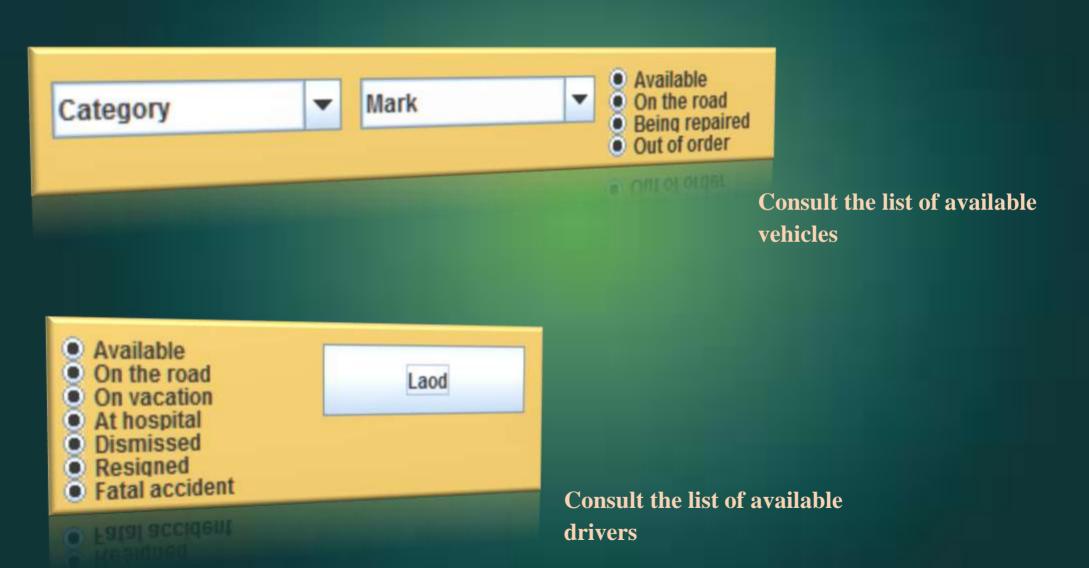

tal maintenance cost

4 138 000

Total consumption cost

231 898

Total tab cost

67 000

Total insurance cost

174 000

**Costs summary** 

FOLSE INSUFAIRER COST

174 000

Vehicles efficiency

Total contracts

14 300 125

Difference (contracts - costs)

9 689 227

Total mileage

5 200

Mileage



## **VEHICLES MONITORING**

Consumption evolution (liter every 100 Km)





Maintenance cost evolution (cost every kilometer)

Investment return state (vehicles cost vs. contracts)





## DRIVERS MONITORING





# DRIVERS MONITORING

## List (number) projects done by drivers





# MONITORING

| Era. | Period | Start: | End: |
|------|--------|--------|------|
|      |        |        |      |

Monitor your data entirely or according to your chosen period



## AVAILABILITY





# AVAILABILITY





# COMING SOON





# COMING SOON



Consult tasks from periodic maintenance at a specific date

#### **DOWNLOAD TRIAL VERSION**

Download link: <a href="http://www.ctiafrique.com/telechargement-c-parc.html">http://www.ctiafrique.com/telechargement-c-parc.html</a>

Version : **5.0.0** 

Environment: Windows

No date limit, but entries limit

#### **CONTACT US**

Email: contact@ctiafrique.com

Phone: +227 94 12 66 77

Website: www.ctiafrique.com