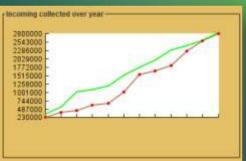

# LAST UPDATE: BOARD

Illustration of income and expenses, with difference representation

Graphic representation of income for the ongoing year compared to the previous one, per month and gathered

Alerts for insurances and tabs expiring on the computer date