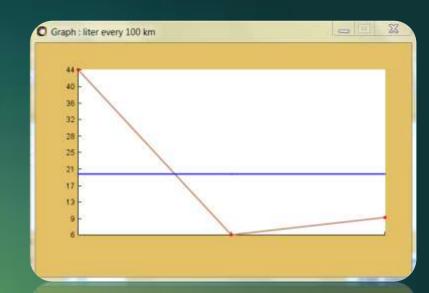

## **VEHICLES MONITORING**

Consumption evolution (liter every 100 Km)

Maintenance cost evolution (cost every kilometer)

Investment return state (vehicles cost vs. contracts)