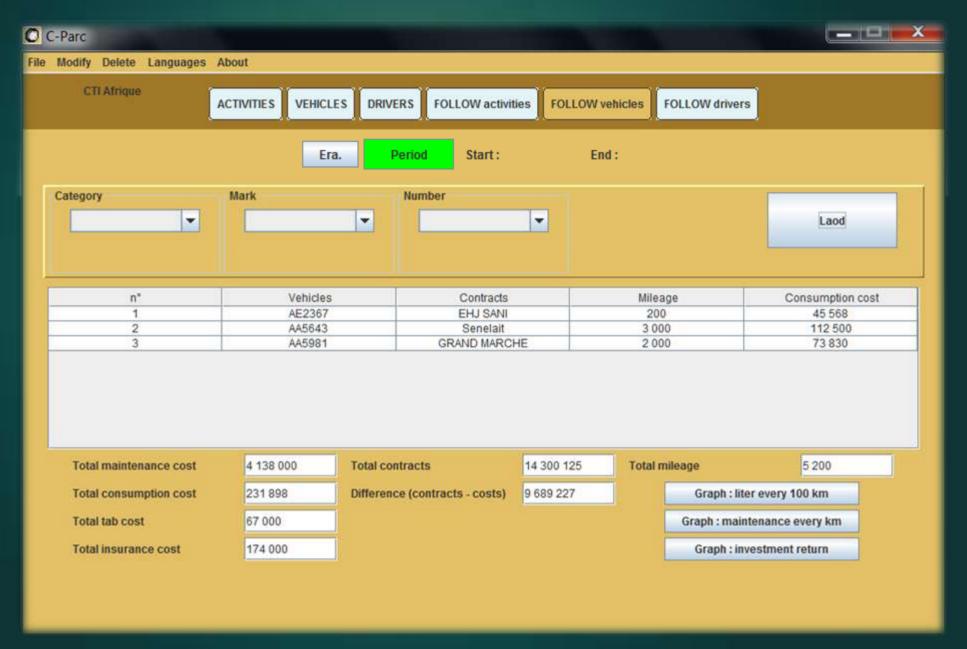

## **VEHICLES MONITORING**

## **VEHICLES MONITORING**

List (numbers) projects done by sector

Total maintenance cost

4 138 000

Total consumption cost

231 898

Total tab cost

67 000

Total insurance cost

174 000

**Costs summary** 

FOLSE INSUFAIRER COST

174 000

Vehicles efficiency

Total contracts

14 300 125

Difference (contracts - costs)

9 689 227

Total mileage

5 200

Mileage

## **VEHICLES MONITORING**

Consumption evolution (liter every 100 Km)

Maintenance cost evolution (cost every kilometer)

Investment return state (vehicles cost vs. contracts)