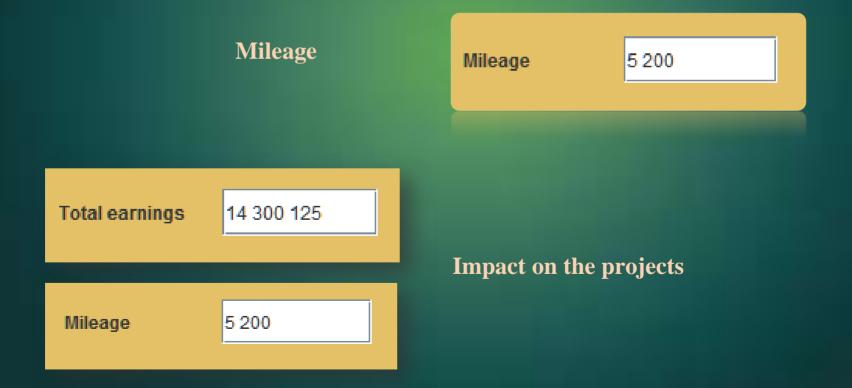

## **VEHICLES MONITORING**

List (numbers) projects done by sector

Total maintenance cost

4 138 000

Total consumption cost

231 898

Total tab cost

67 000

Total insurance cost

174 000

**Costs summary** 

FOLSE INSUFAIRER COST

174 000

Vehicles efficiency

Total contracts

14 300 125

Difference (contracts - costs)

9 689 227

Total mileage

5 200

Mileage