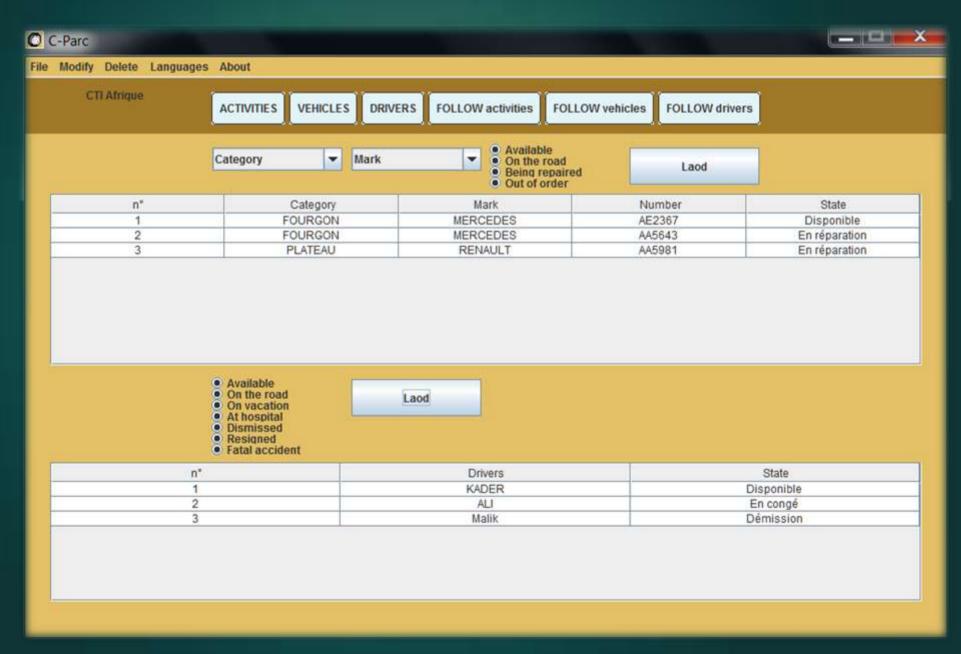

done by sector



Total maintenance cost

4 138 000

Total consumption cost

231 898

Total tab cost

67 000

Total insurance cost

174 000

**Costs summary** 

FOLSE INSUFAIRER COST

174 000

Vehicles efficiency

Total contracts

14 300 125

Difference (contracts - costs)

9 689 227

Total mileage

5 200

Mileage



## **VEHICLES MONITORING**

Consumption evolution (liter every 100 Km)





Maintenance cost evolution (cost every kilometer)

Investment return state (vehicles cost vs. contracts)





## DRIVERS MONITORING





# DRIVERS MONITORING

## List (number) projects done by drivers





# MONITORING

| Era. | Period | Start: | End: |
|------|--------|--------|------|
|      |        |        |      |

Monitor your data entirely or according to your chosen period



## AVAILABILITY





# AVAILABILITY





# COMING SOON





# COMING SOON



Consult tasks from periodic maintenance at a specific date

#### **DOWNLOAD TRIAL VERSION**

Download link: <a href="http://www.ctiafrique.com/telechargement-c-parc.html">http://www.ctiafrique.com/telechargement-c-parc.html</a>

Version : **5.0.0** 

Environment: Windows

No date limit, but entries limit

#### **CONTACT US**

Email: contact@ctiafrique.com

Phone: +227 94 12 66 77

Website: www.ctiafrique.com