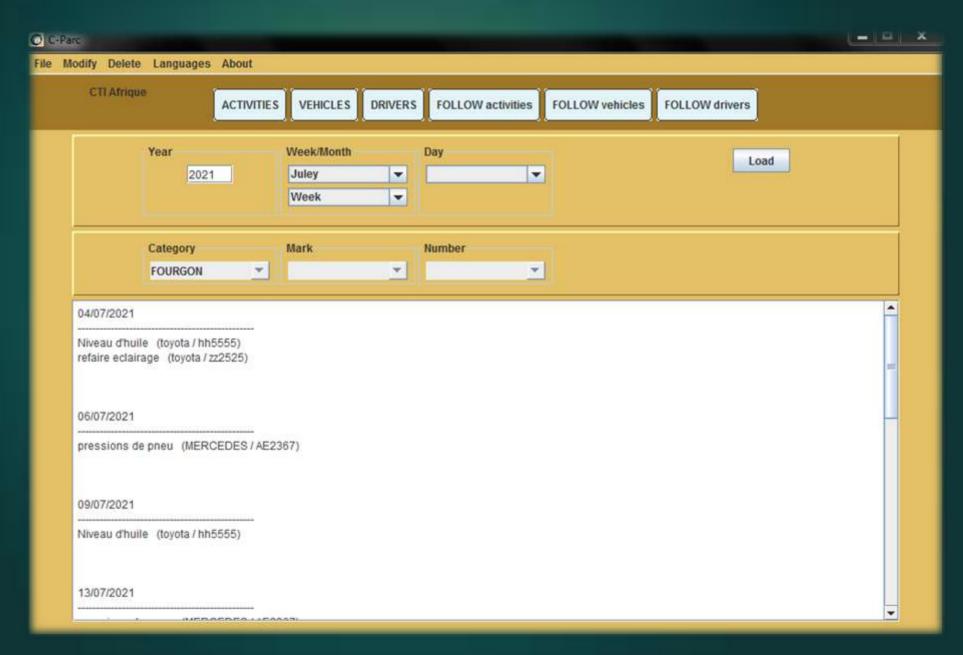

## Simple, easy to use and direct, C-Parc, it's 6 functions.

**ACTIVITIES** 

VEHICLES

DRIVERS

**FOLLOW** activities

**FOLLOW vehicles** 

**FOLLOW drivers** 

#### **ACTIVITIES**

Define your projects

#### **VEHICLES**

Define your vehicles and their information

#### **DRIVERS**

Define your drivers and their information

## **ACTIVITIES MONITORING**

Consult your profit separately and collectively

## **VEHICLES MONITORING**

Consult the difference between vehicles costs and their use

### **DRIVERS MONITORING**

Consult drivers' activity