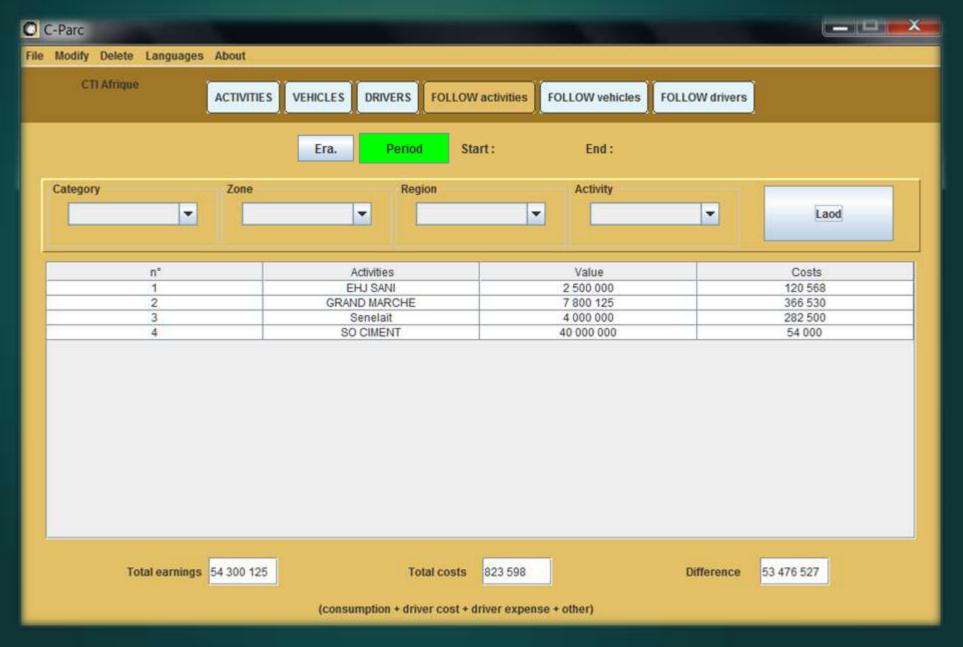

## **ACTIVITIES MONITORING**

Consult your profit separately and collectively

# ACTIVITIES MONITORING

# ACTIVITIES MONITORING

**Consult profits by sector** 

**List (numbers) done projects** 