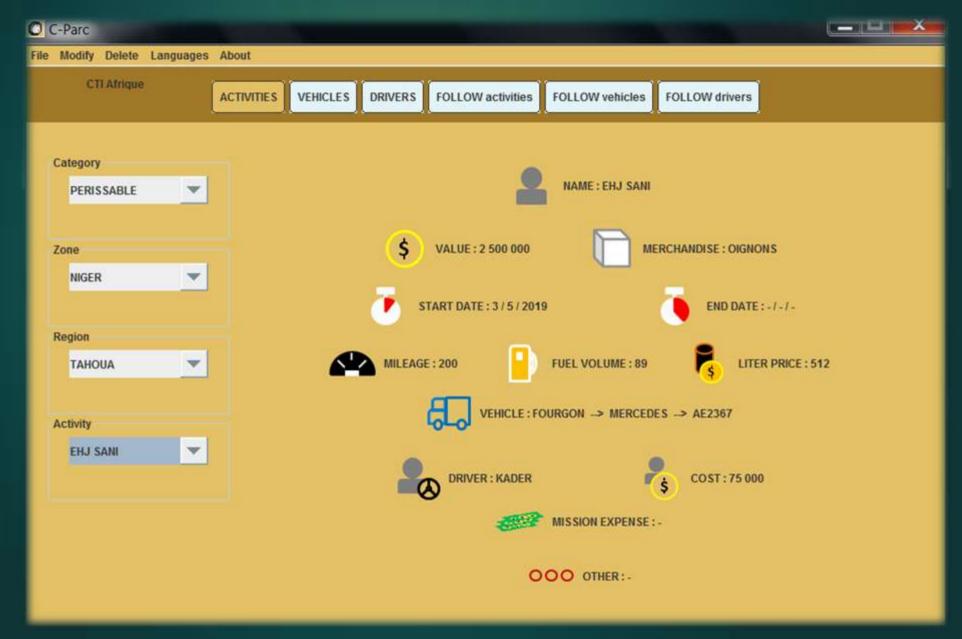

#### **ACTIVITIES**

Define your projects

#### **VEHICLES**

Define your vehicles and their information

#### **DRIVERS**

Define your drivers and their information

## **ACTIVITIES MONITORING**

Consult your profit separately and collectively