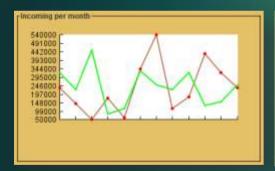

# LAST UPDATE: BOARD

Illustration of income and expenses, with difference representation

Graphic representation of income for the ongoing year compared to the previous one, per month and gathered

Alerts for insurances and tabs expiring on the computer date