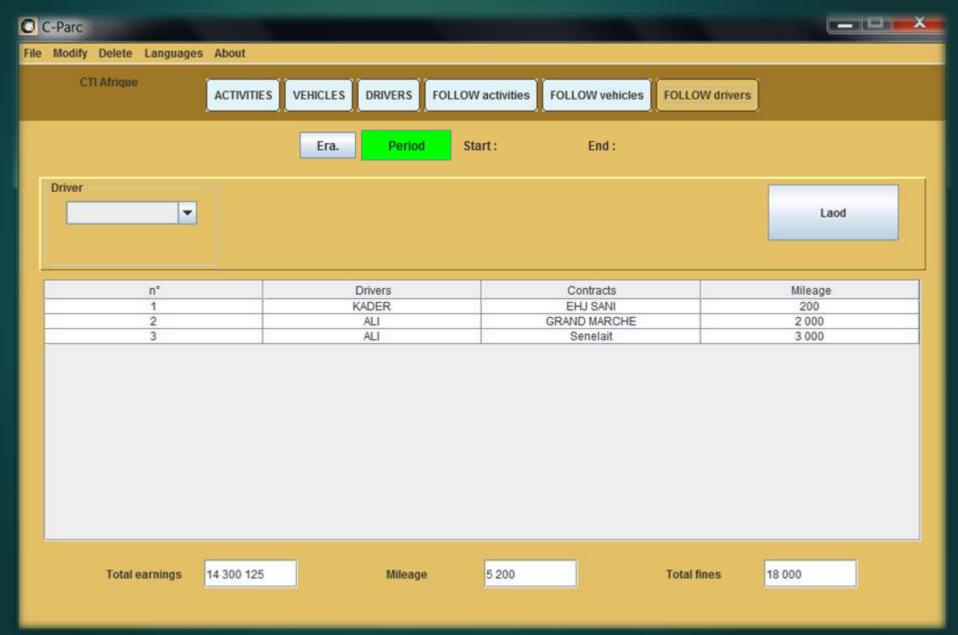

## DRIVERS MONITORING

# DRIVERS MONITORING

## List (number) projects done by drivers

# MONITORING

| Era. | Period | Start: | End: |
|------|--------|--------|------|
|      |        |        |      |

Monitor your data entirely or according to your chosen period