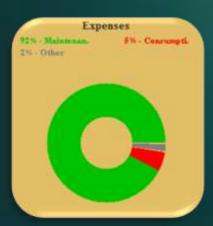

# LAST UPDATE : DIAGNOSIS

Presentation of the 2 elements that are the most and the less lucrative for each level of data tree, concerning the ongoing year for the activities

Vehicles expenses representation for the ongoing year