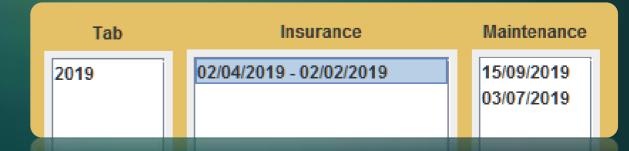

# LAST UPDATE: BOARD

Illustration of income and expenses, with difference representation

Graphic representation of income for the ongoing year compared to the previous one, per month and gathered

Alerts for insurances and tabs expiring on the computer date

| nsurance to watch | 7   | Tab to watch |  |
|-------------------|-----|--------------|--|
| -END              | ш   | END          |  |
|                   | ш   |              |  |
|                   | 111 |              |  |
|                   | ш   |              |  |
|                   |     |              |  |
|                   |     |              |  |