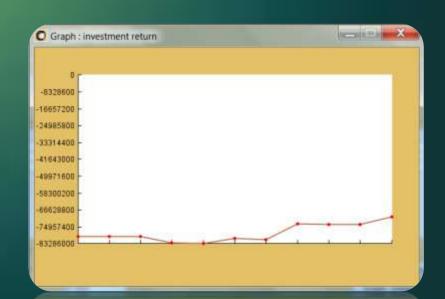

## **VEHICLES MONITORING**

Consumption evolution (liter every 100 Km)

Maintenance cost evolution (cost every kilometer)

Investment return state (vehicles cost vs. contracts)