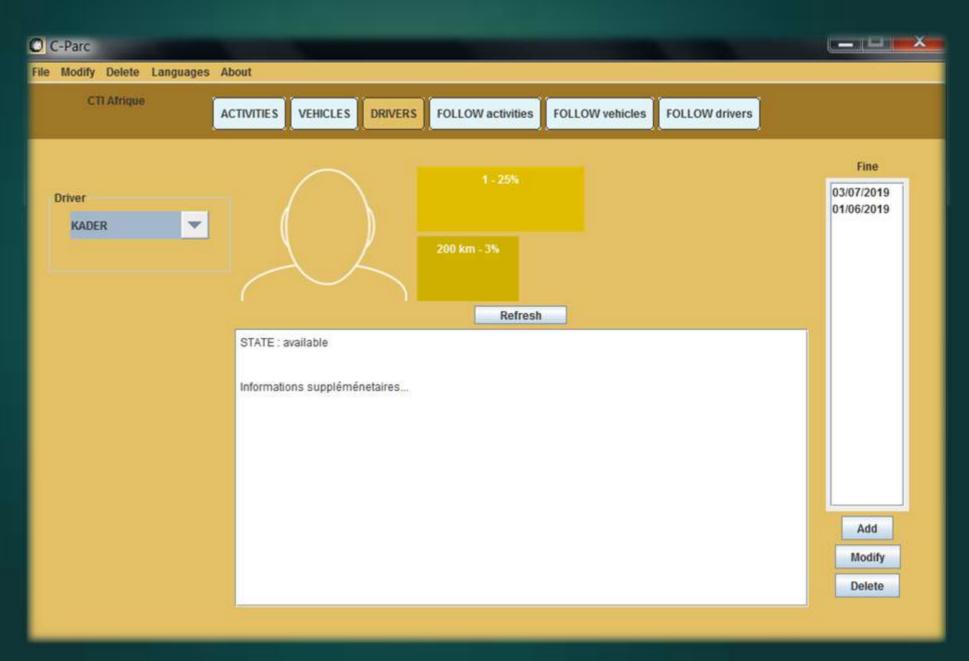

# **DRIVERS**

# **DRIVERS**

Simple record of information about drivers

Individual representation of activity in the company

Add fines related to the drivers