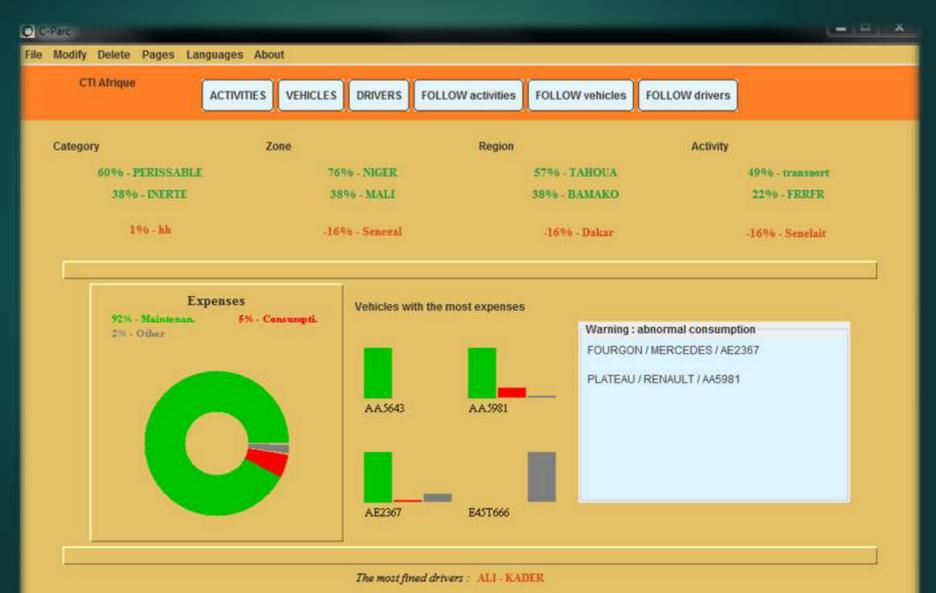

# LAST UPDATE : DIAGNOSIS

Presentation of the 2 elements that are the most and the less lucrative for each level of data tree, concerning the ongoing year for the activities

Vehicles expenses representation for the ongoing year

Presentation of the 4 vehicles that required the most expense during the ongoing year

List of vehicles with abnormal consumption at the diagnosis date

Warning: abnormal consumption
FOURGON / MERCEDES / AE2367
PLATEAU / RENAULT / AA5981