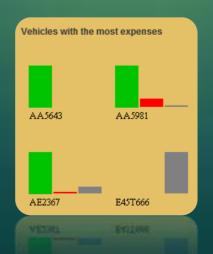

Presentation of the 4 vehicles that required the most expense during the ongoing year

List of vehicles with abnormal consumption at the diagnosis date

Warning: abnormal consumption
FOURGON / MERCEDES / AE2367
PLATEAU / RENAULT / AA5981