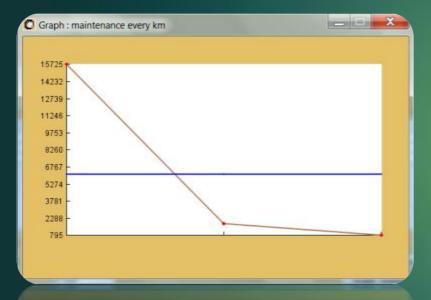

## **VEHICLES MONITORING**

Consumption evolution (liter every 100 Km)

Maintenance cost evolution (cost every kilometer)

Investment return state (vehicles cost vs. contracts)